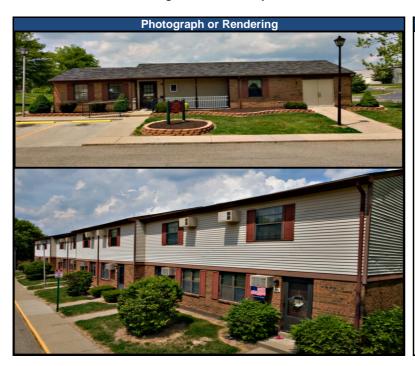

## **Project Narrative**

Cambridge

County: Guernsey

Citv:

Located in Cambridge, Guernsey County, Ohio, this proposal includes the substantial renovation of the existing 60-unit affordable, townhome rental property, known as **Cambridge Village Apartments**.

The Project is comprised of (6) one-bedroom garden units, (36) two-bedroom townhome units, (14) three-bedroom townhome units, and (4) four-bedroom townhome units situated in 9 residential buildings. Additionally, the property also contains a separate management building that includes the management/leaseing office, laundry facilities, and a maintenance shop.

Under this proposal, the property will be substantially renovated to include reconfigured unit designs, all mechanical, electrical, and plumbing systems will be completely replaced with new energy-star or high efficient systems. Additionally, an expansion to the management building will also be provided, which will allow for the inclusion of a new, multi-purpose community lounge, outdoor patio, computer room, and laundry facilities. Further, the proposed renovations will incorporate, to the greatest extent possible, design features focused on increasing the overall accessibility, visitability, and general universal design throughout the site.